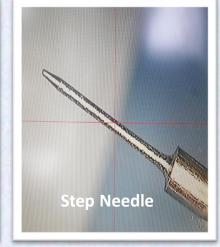

## **EJECTOR PINS/NEEDLES**

EJECTOR Needles functions as a media to push or eject the die off the adhesive (mylar) tape during the die attach process. We recommend our polished and critically machined pins made from specially recommended materials – especially to **eliminate issues** like 'die marks' (cracks) and 'die floating'...