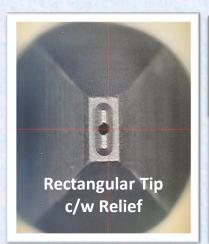

## **PLASTIC COLLETS/TIPS**

PLASTIC Collets are suitable to pick up very small die with sensitive top sides (in eutectic, soft solder and epoxy die attach). They can be produced with various shapes & sizes (eg: Round, Square & Rectangle, with or without Relief or Pocket). The temperature withstand of the materials can reach up to 400degC .....