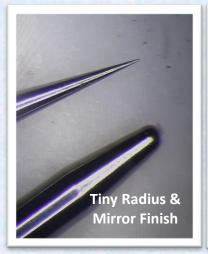

## **EJECTOR PINS/NEEDLES**

EJECTOR Needles functions as a media to push or eject the die off the adhesive (mylar) tape during the die attach process. We recommend our polished and critically machined pins made from specially recommended materials – especially to **eliminate issues** like 'die marks' (cracks) and 'die floating'...