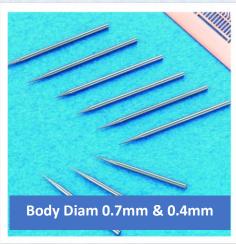

## **EJECTOR PINS/NEEDLES**

EJECTOR Needles functions as a media to push or eject the die off the adhesive (mylar) tape during the die attach process. We recommend our polished and critically machined pins made from specially recommended materials – especially to **eliminate issues** like 'die marks' (cracks) and 'die floating'...